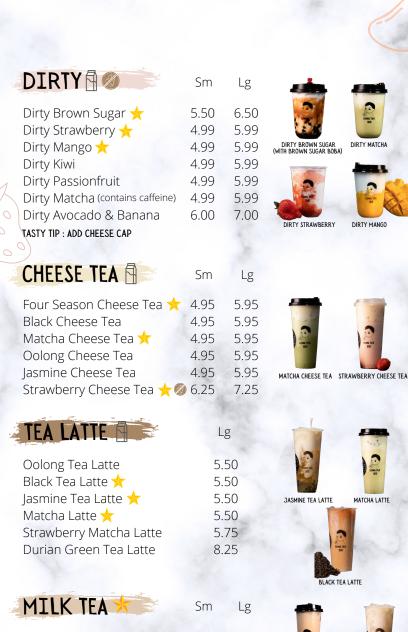

4.75

4.75

4.75

4.75

5.75

5.75

5.75

5.75

6.25

6.25

6.25

SIGNATURE MILK TEA

THAI MILK TEA

| FRESH FRUIT TEA                 | Lg   |
|---------------------------------|------|
| Super Fruit Tea                 | 6.75 |
| Grapefruit Green Tea            | 5.95 |
| Passionfruit Green Tea 🜟        | 5.95 |
| Apple Kiwi Green Tea            | 6.25 |
| Pear & Strawberry Green Tea 🜟   | 5.95 |
| Peach Green Tea                 | 5.95 |
| Pineapple Green Tea             | 5.95 |
| Mango Green Tea                 | 5.95 |
| Four Season Fruity Orange 눚     | 6.25 |
| Four Season Lemonade            | 6.25 |
| Four Season Strawberry Lemonack | 6.25 |
| Four Season Lychee Dragonfruit  | 6.25 |
| SLUSHIES                        | Lg   |
| Berrylicious Cheese Slush * 🛉   | 6.45 |
| Kiwi Cheese Slush               | 6.45 |
| Kiwi Coconut Slush 🗐            | 6.45 |
| Mango Cheese Slush 🌟 🗓          | 6.45 |
| Mango Coconut Slush 🜟 🗓         | 6.45 |
| Avocado & Banana Slush          | 7.25 |
| Milky Red Bean Slush 🗓 🚳        | 6.45 |
| Matcha Red Bean Slush 🗓         | 6.45 |
| Durian Mango Slush              | 8.25 |
| Taro Slush 🜟 🗓                  | 6.45 |
| Taro Coconut Slush              | 6.45 |
| Thai Tea Slush 🛨 🗎              | 5.95 |
| Tropical Slush 🜟                | 6.45 |
| Strawberry Slush                | 6.45 |
| Strawberry Banana Slush         | 6.45 |
| Lychee Slush                    | 6.45 |
| Passionfruit Slush              | 6.45 |