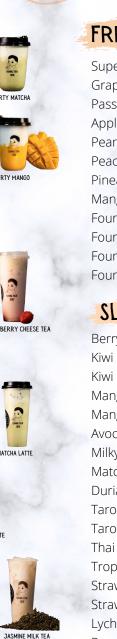

6.25

6.25

6.25

SIGNATURE MILK TEA

THAI MILK TEA

| FRESH FRUIT TEA                 | Lg   |
|---------------------------------|------|
| Super Fruit Tea                 | 6.75 |
| Grapefruit Green Tea            | 5.95 |
| Passionfruit Green Tea 🜟        | 5.95 |
| Apple Kiwi Green Tea            | 6.25 |
| Pear & Strawberry Green Tea 🜟   | 5.95 |
| Peach Green Tea                 | 5.95 |
| Pineapple Green Tea             | 5.95 |
| Mango Green Tea                 | 5.95 |
| Four Season Fruity Orange 눚     | 6.25 |
| Four Season Lemonade            | 6.25 |
| Four Season Strawberry Lemonack | 6.25 |
| Four Season Lychee Dragonfruit  | 6.25 |
| SLUSHIES                        | Lg   |
| Berrylicious Cheese Slush * 🛉   | 6.45 |
| Kiwi Cheese Slush               | 6.45 |
| Kiwi Coconut Slush 🗐            | 6.45 |
| Mango Cheese Slush 🌟 🗓          | 6.45 |
| Mango Coconut Slush 🜟 🗓         | 6.45 |
| Avocado & Banana Slush          | 7.25 |
| Milky Red Bean Slush 🗓 🚳        | 6.45 |
| Matcha Red Bean Slush 🗓         | 6.45 |
| Durian Mango Slush              | 8.25 |
| Taro Slush 🜟 🗓                  | 6.45 |
| Taro Coconut Slush              | 6.45 |
| Thai Tea Slush 🛨 🗎              | 5.95 |
| Tropical Slush 🜟                | 6.45 |
| Strawberry Slush                | 6.45 |
| Strawberry Banana Slush         | 6.45 |
| Lychee Slush                    | 6.45 |
| Passionfruit Slush              | 6.45 |