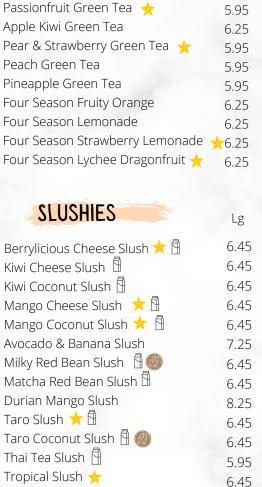

#### TROPICAL - \$13.95

SOBA NOODLES | SWEET MANGO | SHRIMP | SCALLOPS | CUCUMBER SWEET CORN | TOMATOES | DICED MANGO | PINEAPPLE | AVOCADO